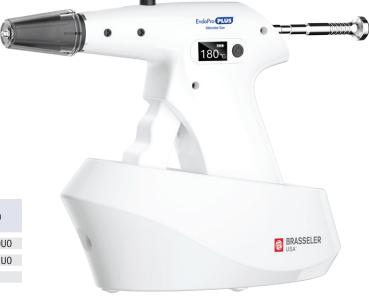

## ENDOPRO™ PLUS OBTURATOR GUN

Order No: 5030823U0 Temp Range: 150-230°C

Works with BC Pellets™ and other brands

Weight: 170g 4-Hour Battery Life 6 Injection Needle sizes

EndoPro™ Plus Obturator Gun Injection Needles