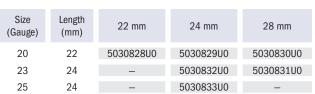

## **ENDOPRO™ PLUS DOWN PACK**

EndoPro<sup>™</sup> Plus Down Pack Tips

| Tip<br>Size | Taper | Order No. |
|-------------|-------|-----------|
| 35          | 04    | 5030799U0 |
| 40          | 04    | 5030800U0 |
| 45          | 04    | 5030801U0 |
| 50          | 04    | 5030802U0 |
| 55          | 06    | 5030803U0 |
| 55          | 08    | 5030804U0 |
| 55          | 08L   | 5030806U0 |
| 55          | 10    | 5030805U0 |
| 60          | 12    | 5030807U0 |
|             |       |           |