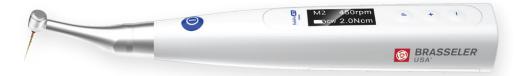

## ENDOPRO™ Ai1 CORDLESS

EndoPro AII

The EndoPro Ai1 is an all-in-one endodontic solution. This cordless endodontic handpiece is a balance of all features necessary for a successful RCT. Its ergonomic design with ultra-miniature head will give unprecedented visibility in the posterior.

- Built in apex locator, eliminating the need for an additional device
- Pre-programmed to work with all Brasseler files, including reciprocation
- Compatible with any file on the market
- Advanced safety features: Apical Action, Auto Start/ Stop and a dedicated canal measurement setting

Order No: 5030788U0
Speed range: 0-3,000 rpm
Fixed reciprocation setting
Up to 4.0 Ncm of torque
Ultra-miniature head size

1-Year Warranty

Set Includes: Endo Motor with Contra Angle Head, Charging Base, Measuring Wire, Lip Hook, File Clip, and Probe Lead