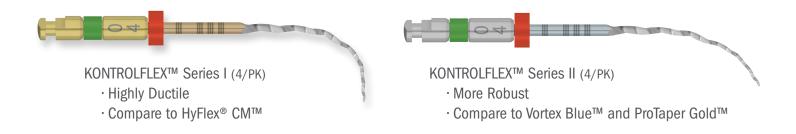

## TAKE CONTROL WITH KONTROLFLEX

Brasseler's KontrolFlex files provide superior control and safety in the most challenging canals. KontrolFlex files are available in two distinct metallurgies. KontrolFlex Series I (gold hub) is extremely ductile and ideal for difficult access and severe curvatures. KontrolFlex Series II (silver hub) can also be pre-curved but it is more robust and less likely to deform under torsional stress. Both versions will regain their original shape once heated (chairside with a heat source or autoclaved) as long as they have not been over stressed. It is recommended to use KontrolFlex files with a feather light touch cleaning the flutes frequently.

#### TAKE CONTROL WITH BRASSELER'S KONTROLFLEX™ NITI FILES

- Featuring patented\* controlled memory NiTi
- ► Excellent for extremely curved/calcified canals
- ► Can be pre-bent for difficult access or bypassing ledges
- ► Superior resistance to cyclic fatigue
- Compare to Vortex Blue™, ProTaper Gold™, V-Taper™ 2, HyFlex® CM™ and EdgeFile®.
- Now available in two distinct controlled memory metallurgies!