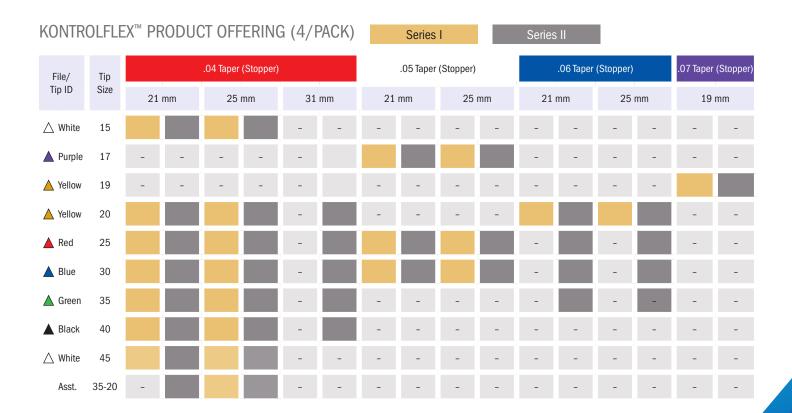

### **OUR MOST FLEXIBLE FILE**

KontrolFlex files can be utilized as a stand-alone shaping system or as adjunct files for specific clinical situations (difficult access, extreme curvatures, etc). The extensive range of tip sizes and tapers allows you to quickly incorporate the KontrolFlex files that best meet your treatment philosophy.