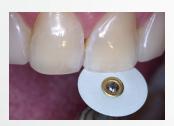

## A New Spin on Snap-On Polishers

Brasseler USA introduces an innovative new spin on basic, plastic snap-on polishers with the new VersaFlex™ diamond-coated disposable polishing system. Unlike traditional mylar (plastic) polishers, this versatile polishing system is outfitted with a durable diamond coating that delivers unprecedented results. It easily and effectively finishes and polishes a wide variety of restorative materials, including composites, all-ceramics and metal.

The flexible design of the VersaFlex discs easily conforms to the individual contours of each tooth, providing unrestricted access to even hard-to-reach locations. The addition of the corresponding mylar strips will help you gain access to tight interproximal areas. Available direct only from Brasseler USA, let VersaFlex enhance your restorations today!