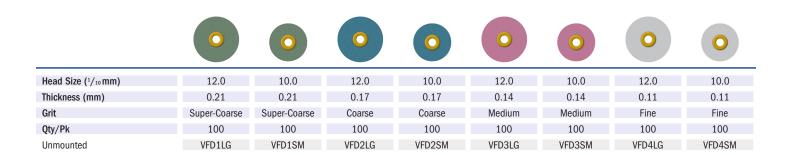

- · Four Grit Options: Super-Coarse, Coarse, Medium and Fine
- · Two Discs Sizes: 12mm and 10mm
- · Two 2-Grit Mylar Strips: Super-Coarse/Coarse and Medium/Fine
- Two Snap-On Mandrel Options: Right-Angle Latch (ra) and Straight Handpiece (hp)

## K0315

- 25 VFD1LG Large 12mm Super-Coarse Green Discs
- 25 VFD1SM Small 10mm Super-Coarse Green Discs
- 25 VFD2LG Large 12mm Coarse Blue Discs
- 25 VFD2SM Small 10mm Coarse Blue Discs
- 25 VFD3LG Large 12mm Medium Pink Discs
- 25 VFD3SM Small 10mm Medium Pink Discs
- 25 VFD4LG Large 12mm Fine Gray Discs
- 25 VFD4SM Small 10mm Fine Gray Discs
- 25 VFS1W Super-Coarse Green/Coarse Blue Strips
- 25 VFS2W Medium Pink/Fine Gray Strips
- 1 310.21 Right-Angle Latch Snap-On Mandrel
- 1 310.11 Straight Handpiece Snap-On Mandrel