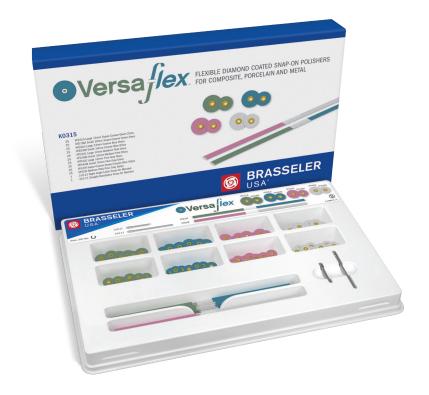

## A New Spin on Snap-On Polishers

Brasseler USA introduces an innovative new spin on basic, plastic snap-on polishers with the new VersaFlex™ diamond-coated disposable polishing system. Unlike traditional mylar (plastic) polishers, this versatile polishing system is outfitted with a durable diamond coating that delivers unprecedented results. It easily and effectively finishes and polishes a wide variety of restorative materials, including composites, all-ceramics and metal.

- · Four Grit Options: Super-Coarse, Coarse, Medium and Fine
- · Two Discs Sizes: 12mm and 10mm
- · Two 2-Grit Mylar Strips: Super-Coarse/Coarse and Medium/Fine
- Two Snap-On Mandrel Options: Right-Angle Latch (ra) and Straight Handpiece (hp)

## K0315

- 25 VFD1LG Large 12mm Super-Coarse Green Discs
- 25 VFD1SM Small 10mm Super-Coarse Green Discs
- 25 VFD2LG Large 12mm Coarse Blue Discs
- 25 VFD2SM Small 10mm Coarse Blue Discs
- 25 VFD3LG Large 12mm Medium Pink Discs
- 25 VFD3SM Small 10mm Medium Pink Discs
- 25 VFD4LG Large 12mm Fine Gray Discs
- 25 VFD4SM Small 10mm Fine Gray Discs
- 25 VFS1W Super-Coarse Green/Coarse Blue Strips
- 25 VFS2W Medium Pink/Fine Gray Strips
- 1 310.21 Right-Angle Latch Snap-On Mandrel
- 1 310.11 Straight Handpiece Snap-On Mandrel