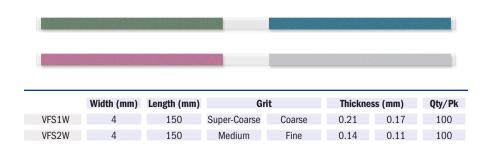

- · Four Grit Options: Super-Coarse, Coarse, Medium and Fine
- · Two Discs Sizes: 12mm and 10mm
- · Two 2-Grit Mylar Strips: Super-Coarse/Coarse and Medium/Fine
- Two Snap-On Mandrel Options: Right-Angle Latch (ra) and Straight Handpiece (hp)

## K0315

- 25 VFD1LG Large 12mm Super-Coarse Green Discs
- 25 VFD1SM Small 10mm Super-Coarse Green Discs
- 25 VFD2LG Large 12mm Coarse Blue Discs
- 25 VFD2SM Small 10mm Coarse Blue Discs
- 25 VFD3LG Large 12mm Medium Pink Discs
- 25 VFD3SM Small 10mm Medium Pink Discs
- 25 VFD4LG Large 12mm Fine Gray Discs
- 25 VFD4SM Small 10mm Fine Gray Discs
- 25 VFS1W Super-Coarse Green/Coarse Blue Strips
- 25 VFS2W Medium Pink/Fine Gray Strips
- 1 310.21 Right-Angle Latch Snap-On Mandrel
- 1 310.11 Straight Handpiece Snap-On Mandrel