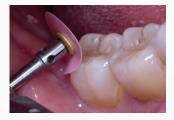

## A New Spin on Snap-On Polishers

Brasseler USA introduces an innovative new spin on basic, plastic snap-on polishers with the new VersaFlex™ diamond-coated disposable polishing system. Unlike traditional mylar (plastic) polishers, this versatile polishing system is outfitted with a durable diamond coating that delivers unprecedented results. It easily and effectively finishes and polishes a wide variety of restorative materials, including composites, all-ceramics and metal.

The flexible design of the VersaFlex discs easily conforms to the individual contours of each tooth, providing unrestricted access to even hard-to-reach locations. The addition of the corresponding mylar strips will help you gain access to tight interproximal areas. Available direct only from Brasseler USA, let VersaFlex enhance your restorations today!