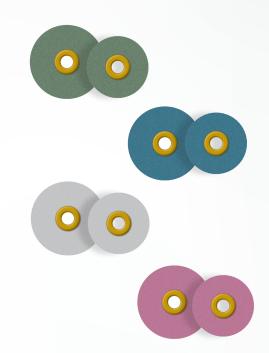

- · Four Grit Options: Super-Coarse, Coarse, Medium and Fine
- · Two Discs Sizes: 12mm and 10mm
- · Two 2-Grit Mylar Strips: Super-Coarse/Coarse and Medium/Fine
- Two Snap-On Mandrel Options: Right-Angle Latch (ra) and Straight Handpiece (hp)

## K0315

- 25 VFD1LG Large 12mm Super-Coarse Green Discs
- 25 VFD1SM Small 10mm Super-Coarse Green Discs
- 25 VFD2LG Large 12mm Coarse Blue Discs
- 25 VFD2SM Small 10mm Coarse Blue Discs
- 25 VFD3LG Large 12mm Medium Pink Discs
- 25 VFD3SM Small 10mm Medium Pink Discs
- 25 VFD4LG Large 12mm Fine Gray Discs
- 25 VFD4SM Small 10mm Fine Gray Discs
- 25 VFS1W Super-Coarse Green/Coarse Blue Strips
- 25 VFS2W Medium Pink/Fine Gray Strips
- 1 310.21 Right-Angle Latch Snap-On Mandrel
- 1 310.11 Straight Handpiece Snap-On Mandrel