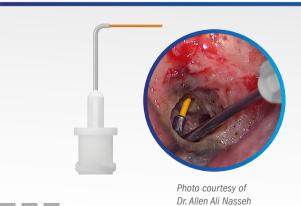

## **MINIMUM WASTE BC TIPS**

- 87% less waste vs. standard tips
- 24.5 gauge malleable cannula
- Superior view of canal and flow

Tips sold separately. 15/Pack. Order No. 5027507U0