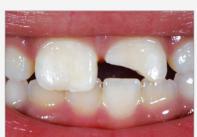

#### Multi-Shade Emergency Anterior Case

Active adolescent presents with a second Class IV fracture.

A lingual shelf built with Evanesce Enamel FX White, followed by Evanesce A2

Dentin, opaquers, and then overlaid with Evanesce A1 Enamel. (Immediately postop: shown before tooth re-hydration)