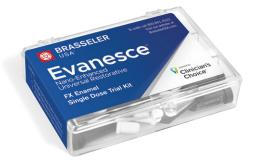

Evanesce FX Enamel Single Dose Trial Kit

- 5 FX Enamel White
- 5 FX Enamel Incisal
- 5 FX Enamel Clear

Order No. 325904-B

▶ Order online at BrasselerUSA.com or call 800.841.4522.