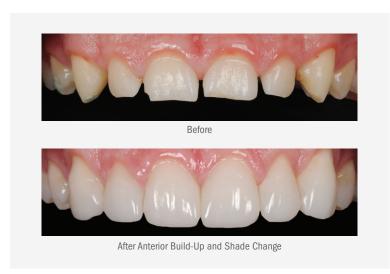

#### Multi-Shade Emergency Anterior Case

Active adolescent presents with a second Class IV fracture.

A lingual shelf built with Evanesce Enamel FX White, followed by Evanesce A2

Dentin, opaquers, and then overlaid with Evanesce A1 Enamel. (Immediately postop: shown before tooth re-hydration)

Dentistry and photography courtesy of Bob Margeas, DDS

Order online at BrasselerUSA.com or call 800.841.4522.