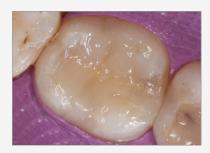

#### **Posterior Class I**

Evanesce packs beautifully into Class I and II preparations when compared to other composites—especially bulk-fill materials.

Superior non-slump handling allows you to create occlusal grooves and ridges; minimizing finishing time.