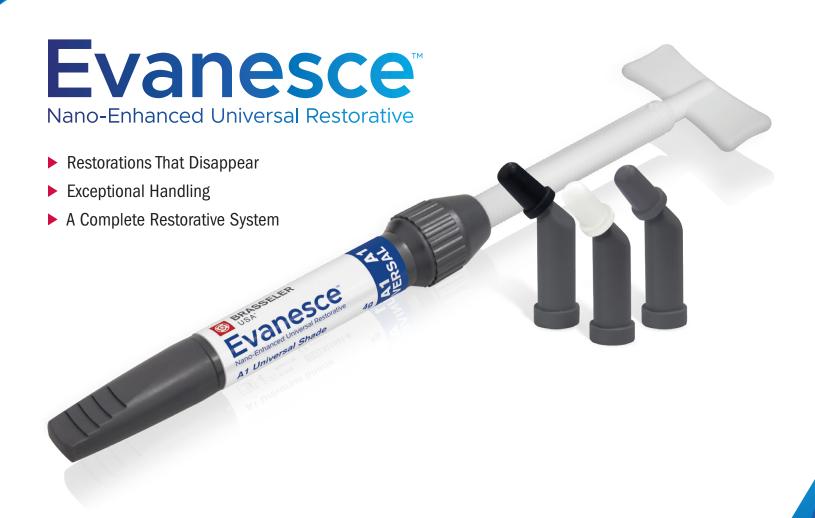

## For Restorations That Disappear

Evanesce Nano-Enhanced Universal Restorative is designed for both simple and complex cases. To Evanesce means to disappear gradually; vanish; fade away. True to its name, Evanesce composite blends effortlessly with natural dentition. Formulated with a proprietary process to optimize the refractive index of its unique nano pigments and fillers, you'll be amazed with its polishability and its ability to disappear or what we call its "Evanesce effect." Truly amazing esthetics can be easily achieved with Evanesce and its simple technique often requires only a single shade or, in more complex cases, fewer layers of composite.

## **Exceptional Handling**

Beyond beautiful esthetics, Evanesce exhibits putty-like handling. With the assistance of rheological modifiers, Evanesce adapts during placement and manipulation yet is absolutely slump-free when you take your instrument or brush away, holding its form until you polymerize. Now you can build the most detailed anatomy or place the thinnest layers, for an infinity edge, with ease.

## A Complete Restorative System

Truly a universal composite for both anterior and posterior cases, Evanesce is strong, has low shrinkage, and packs beautifully into Class I and II preparations. Evanesce is available in 30 VITA shades in three opacity options: Enamel (80%), Universal (85%), and Dentin (90%).