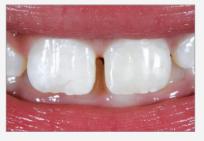

#### Multi-Shade Emergency Anterior Case

Active adolescent presents with a second Class IV fracture.

A lingual shelf built with Evanesce Enamel FX White, followed by Evanesce A2

Dentin, opaquers, and then overlaid with Evanesce A1 Enamel. (Immediately postop: shown before tooth re-hydration)