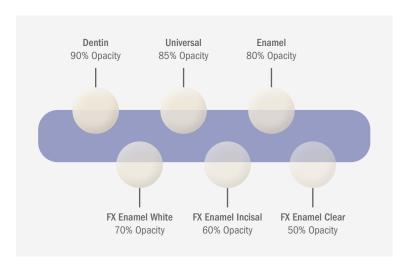

## A Complete Restorative System

Truly a universal composite for both anterior and posterior cases, Evanesce is strong, has low shrinkage, and packs beautifully into Class I and II preparations. Evanesce is available in 30 VITA shades in three opacity options: Enamel (80%), Universal (85%), and Dentin (90%).

To further enhance esthetic enamel characterization, there are three non-VITA "FX Enamel" shades: Enamel White for creating lingual shelf and small incisal defects, Enamel Incisal for incisal placement, and Enamel Clear for enhancing facial lobes.