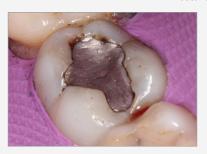

#### **Posterior Class I**

Evanesce packs beautifully into Class I and II preparations when compared to other composites—especially bulk-fill materials.

Superior non-slump handling allows you to create occlusal grooves and ridges; minimizing finishing time.