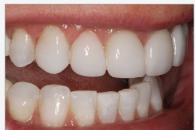

#### **Posterior Class I**

Evanesce packs beautifully into Class I and II preparations when compared to other composites—especially bulk-fill materials.

Superior non-slump handling allows you to create occlusal grooves and ridges; minimizing finishing time.