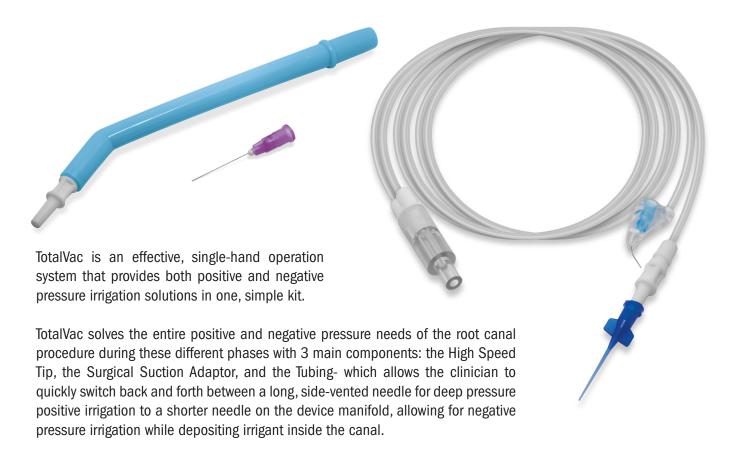

# TotalVac IRRIGATION SYSTEM

The TotalVac system allows the operator to address all operation suction needs, from access opening, to positive and negative pressure irrigation, all the way to drying the canal prior to obturation.

But more importantly, unlike other current systems on the market using their own proprietary connections and needle tips, TotalVac is an open-source system. It uses a smart, modular design allowing the operator to use their own preferred needles and designs.

### FEATURES & BENEFITS

- Simple, convenient and easy to use TotalVac is a completely modular, customizable system that allows you to easily perform both positive and negative pressure irrigation without the cost of purchasing expensive proprietary systems.
- ▶ The Complete Kit comes with all the items needed for clinical operation, but it's versatility allows it to be based on a clinician's own preferences and requirements The standard luer lock attachment opens the kit up to possibilities for needle tip sizes, length and tip designs based on the operator preference. The included close-ended, side-vented needle provides safe and effective positive pressure irrigation as well as micro suction deep in the canal.
- ► TotalVac is the only system designed to allow for one-handed positive pressure irrigation TotalVac is ideal for all operating environments but especially useful where access to a chair side dental assistant may be limited and one-handed positive pressure irrigation by the operator would be required.