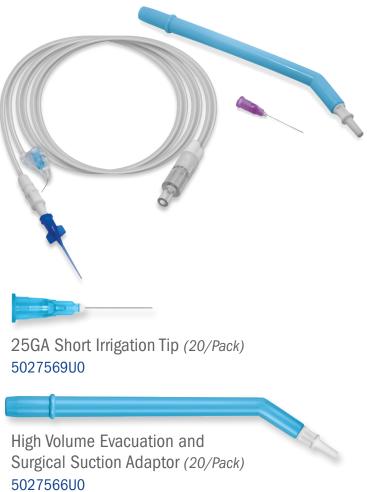

#### 5027562U0

- 25 High Volume Evacuation and Surgical Suction Adaptor
- 25 TotalVac Tubing
- 25 Plastic Suction Tip
- 25 30 Gauge Side Vented Long Delivery Tip